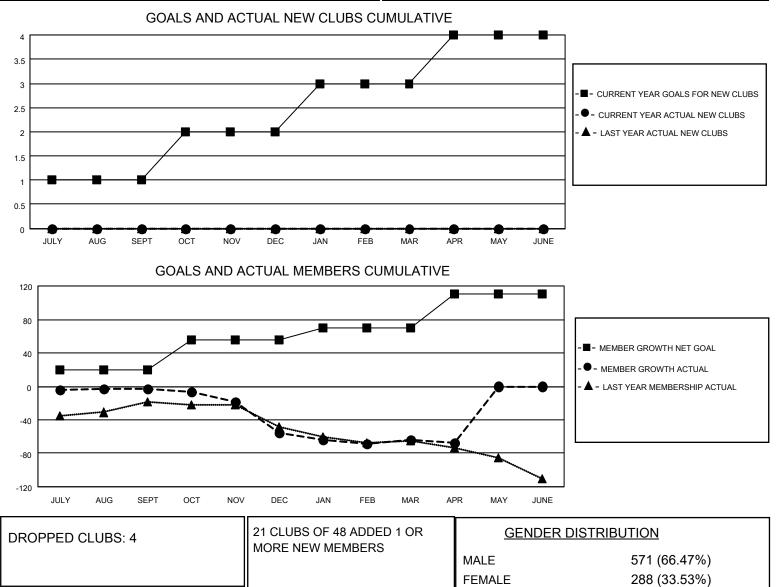

## LOCATION GEORGIA

District 18 O

Results as of: 4/30/2023

| Clubs                 |               |           |               | Members               |                        |                         |                                                    |
|-----------------------|---------------|-----------|---------------|-----------------------|------------------------|-------------------------|----------------------------------------------------|
| RESULTS FOR 2022-2023 |               |           |               | RESULTS FOR 2022-2023 |                        |                         |                                                    |
| QUARTER               | NEW CLUB GOAL | NEW CLUBS | DROPPED CLUBS | QUARTER               | BER GROWTH NET<br>GOAL | MEMBER GROWTH<br>ACTUAL | DROPPED<br>MEMBERS ACTUAL<br>(including transfers) |
| JULY/AUG/SEPT         | 1             | 0         | 0             | JULY/AUG/SEPT         | 20                     | 30                      | 22                                                 |
| OCT/NOV/DEC           | 1             | 0         | 4             | OCT/NOV/DEC           | 35                     | 16                      | 69                                                 |
| JAN/FEB/MAR           | 1             | 0         | 0             | JAN/FEB/MAR           | 15                     | 21                      | 28                                                 |
| APR/MAY/JUNE          | 1             | 0         | 0             | APR/MAY/JUNE          | 40                     | 2                       | 5                                                  |